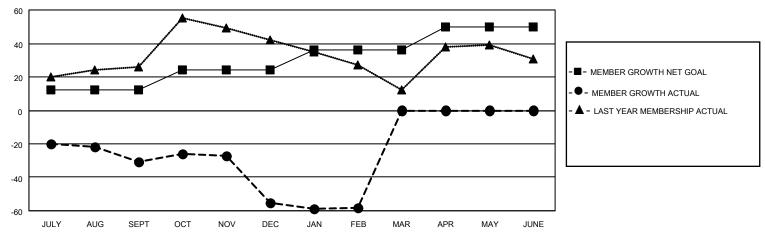

### GOALS AND ACTUAL MEMBERS CUMULATIVE

| DROPPED CLUBS: 0 |    | 15 CLUBS OF 47 ADDED 1 OR<br>MORE NEW MEMBERS | GENDER DISTRIBUTION                 |              |  |
|------------------|----|-----------------------------------------------|-------------------------------------|--------------|--|
|                  |    | WORL NEW WEWDERO                              | MALE                                | 542 (55.14%) |  |
|                  |    |                                               | FEMALE 441 (44.86%)                 |              |  |
| DROPPED MEMBERS  |    |                                               | NON BINARY                          | 0 (0.00%)    |  |
|                  |    |                                               | PREFER NOT TO ANSWER 0 (0.00%)      |              |  |
| DECEASED         | 14 |                                               |                                     | ,            |  |
| CLUB CANCELLED   | 0  | CLICK HERE FOR CUMULATIVE                     | TOTAL FAMILY UNIT MEMBERS           | 209          |  |
| OTHER            | 85 | MEMBERSHIP DATA                               |                                     |              |  |
| TOTAL 99         |    |                                               | FAMILY MEMBERS PAYING HALF DUES 110 |              |  |
|                  |    |                                               |                                     |              |  |